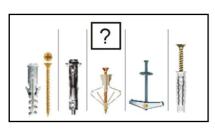

## HARDWARE INVENTORY

(!) Check hardware against ruler for correct screw. Example Item A is 40mm long.

| [ | ուղուղու | ηш | пт   | та  | тана | тт | mm | huuluu | huuu | mmm | minii | mm |    | ттт | пшт | та | mm | mmm | լոորորո |
|---|----------|----|------|-----|------|----|----|--------|------|-----|-------|----|----|-----|-----|----|----|-----|---------|
|   | 1 cm     |    | 2    | 3   | 4    | 5  | 6  | 7      | 8    | 9   | 10    | 11 | 12 | 13  | 14  | 15 | 16 | 17  | 18      |
|   |          |    | 1 ii | nch |      | 2  |    |        | 3    |     | 4     |    |    | 5   |     | 6  |    |     | 7       |