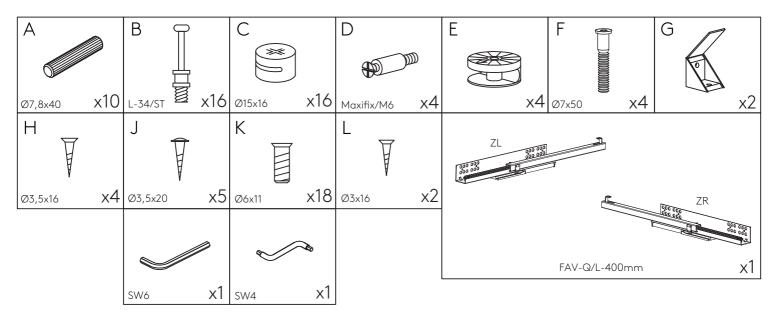

## HARDWARE INVENTORY

(!) Check hardware against ruler for correct screw. Example Item A is 40mm long.

| [ | ուղուղու | ηш | пт   | та  | тана | тт | mm | huuluu | huuu | mmm | minii | mm |    | ттт | пшт | та | mm | mmm | լոորորո |
|---|----------|----|------|-----|------|----|----|--------|------|-----|-------|----|----|-----|-----|----|----|-----|---------|
|   | 1 cm     |    | 2    | 3   | 4    | 5  | 6  | 7      | 8    | 9   | 10    | 11 | 12 | 13  | 14  | 15 | 16 | 17  | 18      |
|   |          |    | 1 ii | nch |      | 2  |    |        | 3    |     | 4     |    |    | 5   |     | 6  |    |     | 7       |