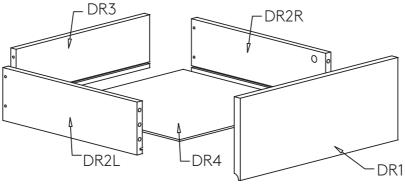

## **TOMMI BEDSIDE** 1 DRAWER

Assembly Instructions

- The manufacturer's assembly instructions must be followed in detail.
- To clean the surface, use a damp cloth with water. Do not use window cleaners or cleaning abrasives as this may scratch the surface and could damage the protective coating.