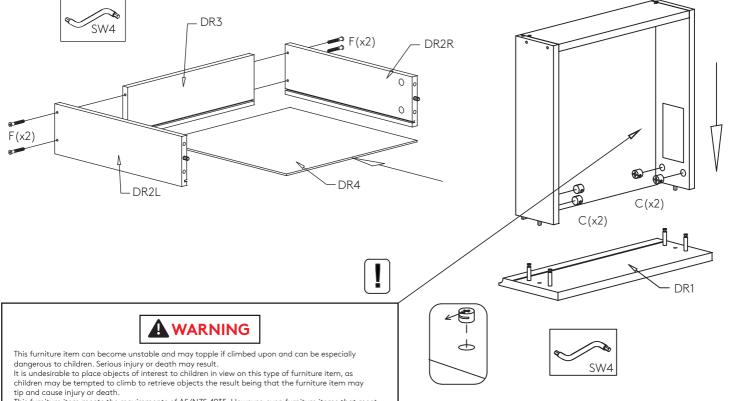

age the protective coating.

## HARDWARE INVENTORY



(!) Check hardware against ruler for correct screw. Example Item A is 40mm long.

| [ | ուղուղու | ηш | пт   | та  | тана | тт | mm | huuluu | huuu | mmm | minii | mm |    | ттт | пшт | та | mm | mmm | լոորորո |
|---|----------|----|------|-----|------|----|----|--------|------|-----|-------|----|----|-----|-----|----|----|-----|---------|
|   | 1 cm     |    | 2    | 3   | 4    | 5  | 6  | 7      | 8    | 9   | 10    | 11 | 12 | 13  | 14  | 15 | 16 | 17  | 18      |
|   |          |    | 1 ii | nch |      | 2  |    |        | 3    |     | 4     |    |    | 5   |     | 6  |    |     | 7       |



## WARNING

Do not leave children unattended near furniture during installation to avoid danger of suffocation.









STEP 5



STEP 6





This furniture item meets the requirements of AS/NZS 4935. However, even furniture items that meet

these requirements can tip under certain circumstances, especially when placed on carpet, uneven or slopping flooring, or when subject to extreme use. Attachment of the furniture item to an appropriate structural component of the building using suitable means as advised by a qualified tradesperson, is strongly recommended even for those furniture items meeting the stability requirements of AS/NZR 4935.

Warning label to be placed inside top drawer

STEP 8



## STEP 9 PREVENTION OF TIPPING OVER

Wall mounting is required.

As wall materials vary, screws for fixing to wall are not included. For advice on suitable screw systems, contact your local specialized dealer.





STEP 4



Babyrest