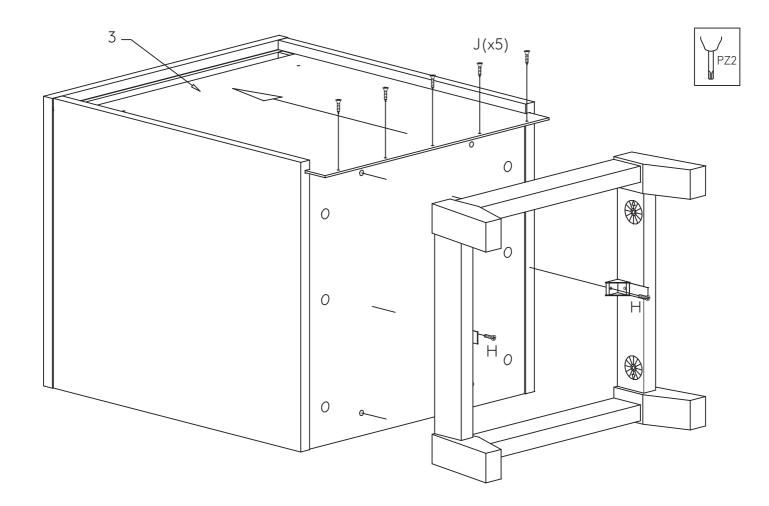

nd could damage the protective coating.

## HARDWARE INVENTORY



(!) Check hardware against ruler for correct screw. Example Item A is 40mm long.

| [ | ուղուղու | ηш | пт   | та  | тана | тт | mm | huuluu | huuu | mmm | minii | mm |    | ттт | пшт | та | mm | mmm | լոորորո |
|---|----------|----|------|-----|------|----|----|--------|------|-----|-------|----|----|-----|-----|----|----|-----|---------|
|   | 1 cm     |    | 2    | 3   | 4    | 5  | 6  | 7      | 8    | 9   | 10    | 11 | 12 | 13  | 14  | 15 | 16 | 17  | 18      |
|   |          |    | 1 ii | nch |      | 2  |    |        | 3    |     | 4     |    |    | 5   |     | 6  |    |     | 7       |



## WARNING

Do not leave children unattended near furniture during installation to avoid danger of suffocation.









STEP 5



STEP 6





This furniture item meets the requirements of AS/NZS 4935. However, even furniture items that meet

these requirements can tip under certain circumstances, especially when placed on carpet, uneven or slopping flooring, or when subject to extreme use. Attachment of the furniture item to an appropriate structural component of the building using suitable means as advised by a qualified tradesperson, is strongly recommended even for those furniture items meeting the stability requirements of AS/NZR 4935.

Warning label to be placed inside top drawer

STEP 8



## STEP 9 PREVENTION OF TIPPING OVER

Wall mounting is required.

As wall materials vary, screws for fixing to wall are not included. For advice on suitable screw systems, contact your local specialized dealer.





STEP 4