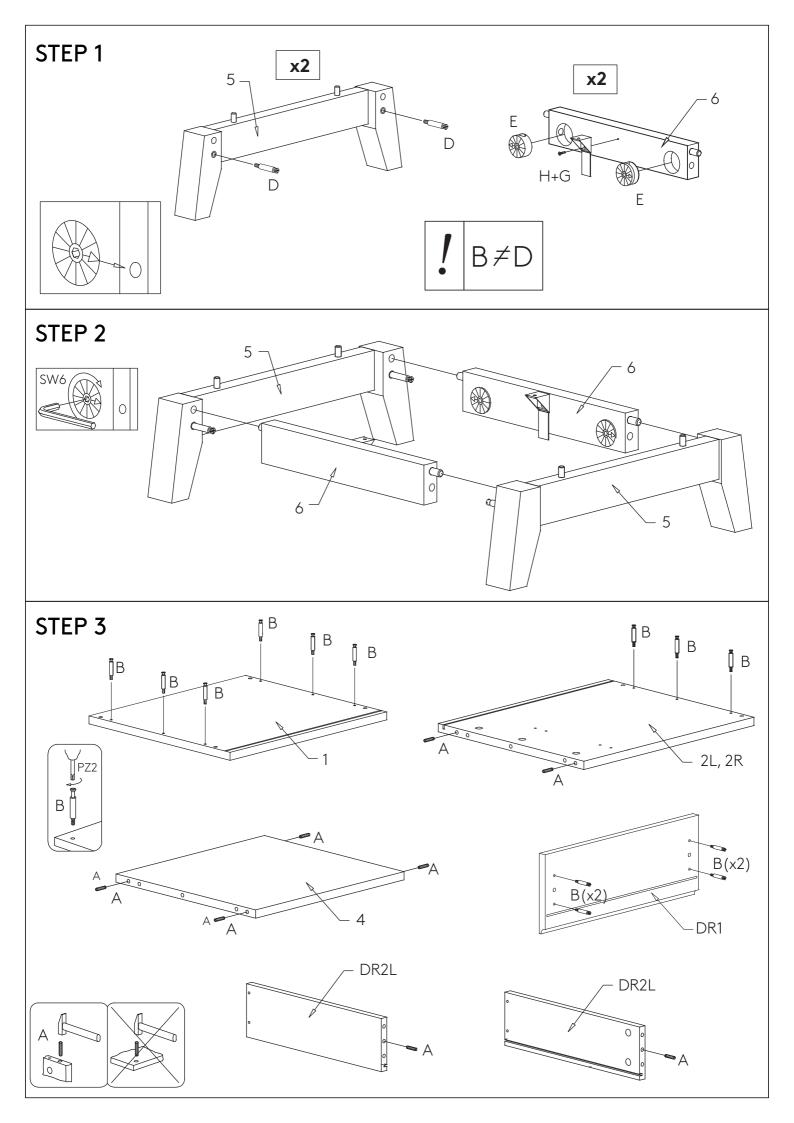

## HARDWARE INVENTORY

(!) Check hardware against ruler for correct screw. Example Item A is 40mm long.

| [ | ուղուղու | ηш | пт   | та  | тана | тт | mm | huuluu | huuu | mmm | minii | mm |    | ттт | пшт | та | mm | mmm | լոորորո |
|---|----------|----|------|-----|------|----|----|--------|------|-----|-------|----|----|-----|-----|----|----|-----|---------|
|   | 1 cm     |    | 2    | 3   | 4    | 5  | 6  | 7      | 8    | 9   | 10    | 11 | 12 | 13  | 14  | 15 | 16 | 17  | 18      |
|   |          |    | 1 ii | nch |      | 2  |    |        | 3    |     | 4     |    |    | 5   |     | 6  |    |     | 7       |