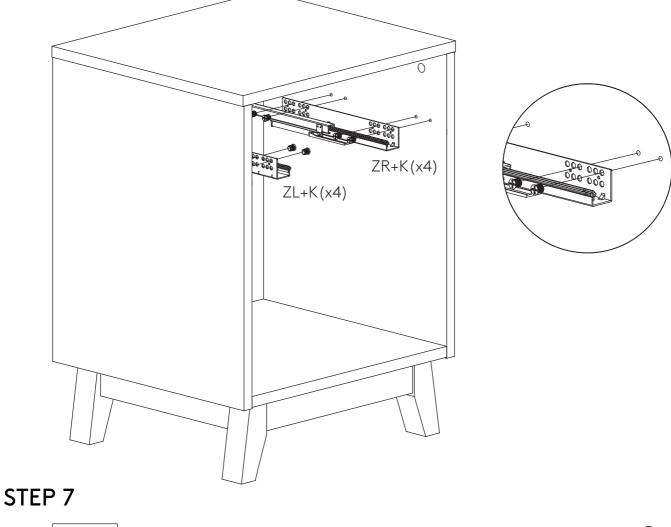

## WARNING

Do not leave children unattended near furniture during installation to avoid danger of suffocation.

STEP 5

STEP 6

This furniture item meets the requirements of AS/NZS 4935. However, even furniture items that meet