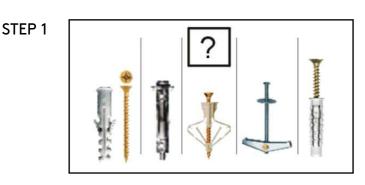

## HARDWARE INVENTORY

(!) Check hardware against ruler for correct screw. Example Item A is 40mm long.

| [ | ուղուղու | ηш | пт   | та  | тана | тт | mm | huuluu | huuu | mmm | minii | mm |    | ттт | пшт | та | mm | mmm | լոորորո |
|---|----------|----|------|-----|------|----|----|--------|------|-----|-------|----|----|-----|-----|----|----|-----|---------|
|   | 1 cm     |    | 2    | 3   | 4    | 5  | 6  | 7      | 8    | 9   | 10    | 11 | 12 | 13  | 14  | 15 | 16 | 17  | 18      |
|   |          |    | 1 ii | nch |      | 2  |    |        | 3    |     | 4     |    |    | 5   |     | 6  |    |     | 7       |