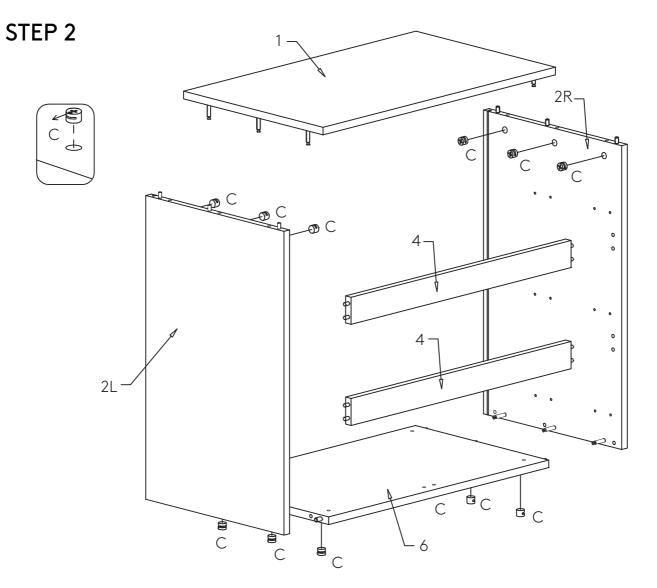

lowed in detail to ensure the safety features of the chest are not compromised.
- To clean the surface, use a damp cloth with water. Do not use window cleaners or cleaning abrasives as this may scratch the surface and could damage the protective coating.

### HARDWARE INVENTORY



#### (!) Check hardware against ruler for correct screw. Example İtem F is 50mm long.

|     | тт | mm    | mmm | mmm | пш | mm |   | mm |   | minii | mm |    |    |    |    | та | mm |    |
|-----|----|-------|-----|-----|----|----|---|----|---|-------|----|----|----|----|----|----|----|----|
| 1 c | m  | 2     | 3   | 4   | 5  | 6  | 7 | 8  | 9 | 10    | 11 | 12 | 13 | 14 | 15 | 16 | 17 | 18 |
|     |    | 1 inc | :h  |     | 2  |    |   | 3  |   | 4     |    |    | 5  |    | 6  |    |    | 7  |





STEP 1









STEP 4











## STEP 8 **PREVENTION OF TIPPING OVER**

Wall mounting is required.

As wall materials vary, screws for fixing to wall are not included. For advice on suitable screw systems, contact your local specialized dealer.





STEP 4



#### Babyrest By Anstel Brands Pty Ltd

CONTACT US: info@babyrest.com.au +61 3 9131 6545 36 Sunline Drive, Truganina, VIC, 3029



Country of Manufacture: Poland