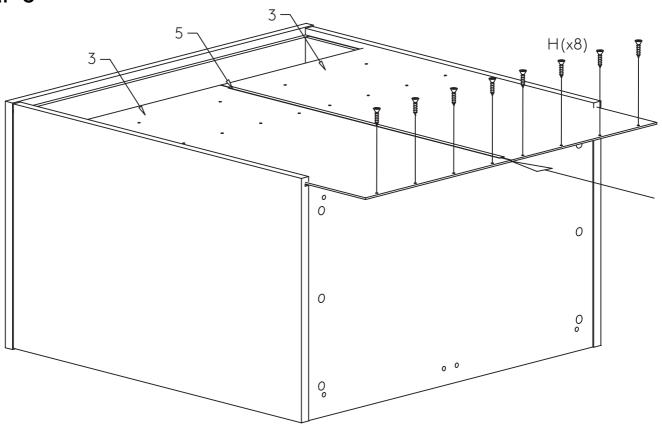

d in detail to ensure the safety features of the chest are not compromised.
- To clean the surface, use a damp cloth with water. Do not use window cleaners or cleaning abrasives as this may scratch the surface and could damage the protective coating.

### HARDWARE INVENTORY



#### (!) Check hardware against ruler for correct screw. Example İtem F is 50mm long.

|     | тт | mm    | mmm | mmm | пш | mm |   | mm |   | minii | mm |    |    |    |    | та | mm |    |
|-----|----|-------|-----|-----|----|----|---|----|---|-------|----|----|----|----|----|----|----|----|
| 1 c | m  | 2     | 3   | 4   | 5  | 6  | 7 | 8  | 9 | 10    | 11 | 12 | 13 | 14 | 15 | 16 | 17 | 18 |
|     |    | 1 inc | :h  |     | 2  |    |   | 3  |   | 4     |    |    | 5  |    | 6  |    |    | 7  |





STEP 1









STEP 4











## STEP 8 **PREVENTION OF TIPPING OVER**

Wall mounting is required.

As wall materials vary, screws for fixing to wall are not included. For advice on suitable screw systems, contact your local specialized dealer.





STEP 4



#### Babyrest By Anstel Brands Pty Ltd

CONTACT US: info@babyrest.com.au +61 3 9131 6545 36 Sunline Drive, Truganina, VIC, 3029



Country of Manufacture: Poland