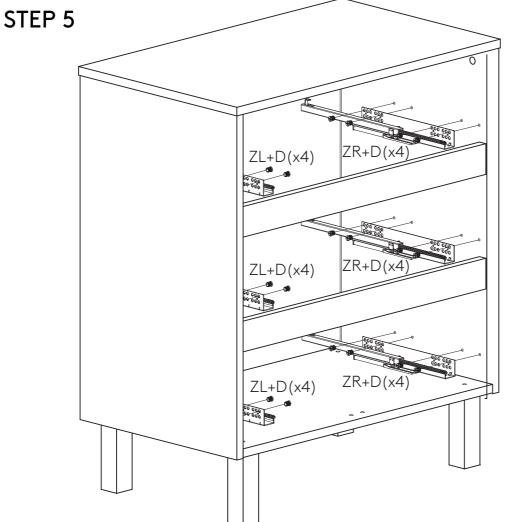

ensure the safety features of the chest are not compromised.
- To clean the surface, use a damp cloth with water. Do not use window cleaners or cleaning abrasives as this may scratch the surface and could damage the protective coating.

### HARDWARE INVENTORY



#### (!) Check hardware against ruler for correct screw. Example İtem F is 50mm long.

|     | тт | mm    | mmm | mmm | пш | mm |   | mm |   | minii | mm |    |    |    |    | та | mm |    |
|-----|----|-------|-----|-----|----|----|---|----|---|-------|----|----|----|----|----|----|----|----|
| 1 c | m  | 2     | 3   | 4   | 5  | 6  | 7 | 8  | 9 | 10    | 11 | 12 | 13 | 14 | 15 | 16 | 17 | 18 |
|     |    | 1 inc | :h  |     | 2  |    |   | 3  |   | 4     |    |    | 5  |    | 6  |    |    | 7  |





STEP 1









STEP 4











## STEP 8 **PREVENTION OF TIPPING OVER**

Wall mounting is required.

As wall materials vary, screws for fixing to wall are not included. For advice on suitable screw systems, contact your local specialized dealer.





STEP 4



#### Babyrest By Anstel Brands Pty Ltd

CONTACT US: info@babyrest.com.au +61 3 9131 6545 36 Sunline Drive, Truganina, VIC, 3029



Country of Manufacture: Poland