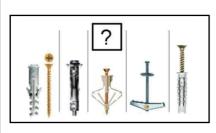

### HARDWARE INVENTORY

#### (!) Check hardware against ruler for correct screw. Example İtem F is 50mm long.

|     | тт | mm    | mmm | mmm | пш | mm |   | mm |   | minii | mm |    |    |    |    | та | mm |    |
|-----|----|-------|-----|-----|----|----|---|----|---|-------|----|----|----|----|----|----|----|----|
| 1 c | m  | 2     | 3   | 4   | 5  | 6  | 7 | 8  | 9 | 10    | 11 | 12 | 13 | 14 | 15 | 16 | 17 | 18 |
|     |    | 1 inc | :h  |     | 2  |    |   | 3  |   | 4     |    |    | 5  |    | 6  |    |    | 7  |