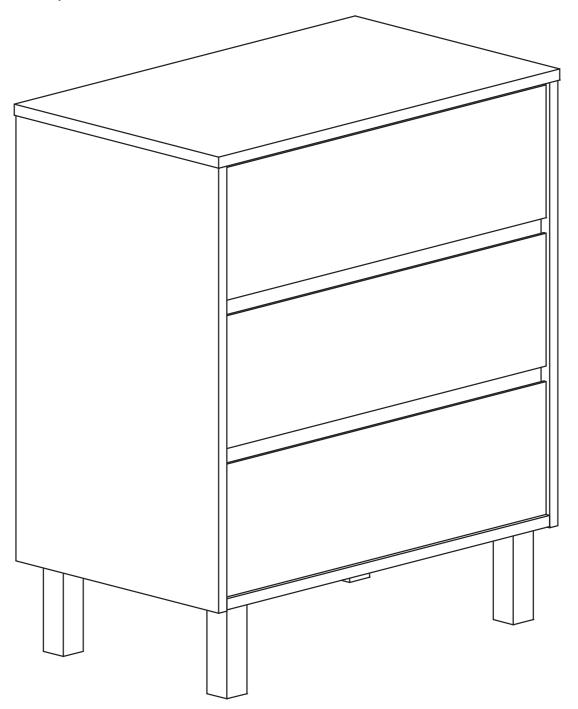

# **BEAUMONT CHEST 3 DRAWER**

Assembly Instructions

- The manufacturer's assembly instructions must be followed in detail to ensure the safety features of the chest are not compromised.
- To clean the surface, use a damp cloth with water. Do not use window cleaners or cleaning abrasives as this may scratch the surface and could damage the protective coating.