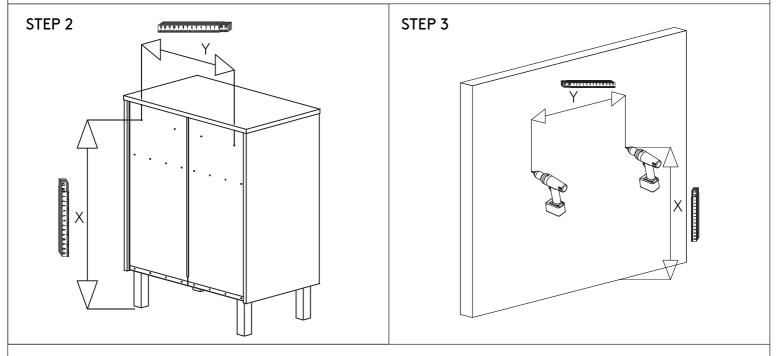

## STEP 8 **PREVENTION OF TIPPING OVER**

Wall mounting is required.

As wall materials vary, screws for fixing to wall are not included. For advice on suitable screw systems, contact your local specialized dealer.