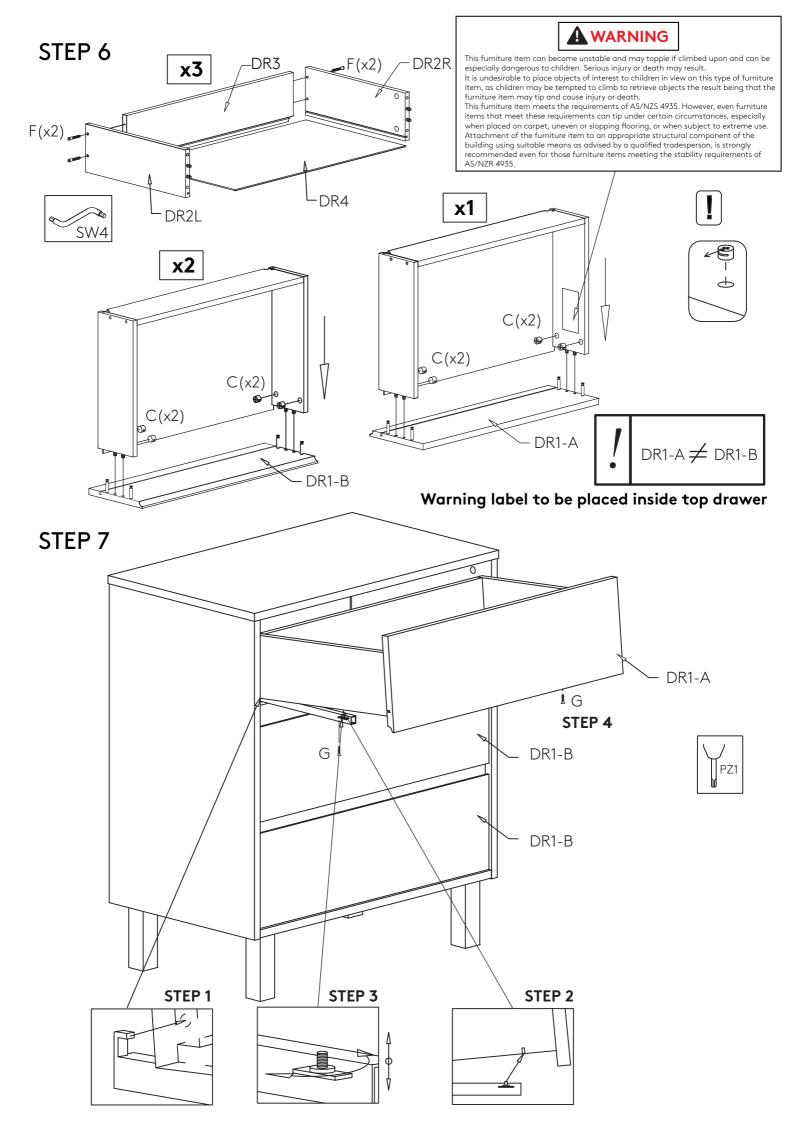

ure the safety features of the chest are not compromised.
- To clean the surface, use a damp cloth with water. Do not use window cleaners or cleaning abrasives as this may scratch the surface and could damage the protective coating.

### HARDWARE INVENTORY



#### (!) Check hardware against ruler for correct screw. Example İtem F is 50mm long.

|     | тт | mm    | mmm | mmm | пш | mm |   | mm |   | minii | mm |    |    |    |    | та | mm |    |
|-----|----|-------|-----|-----|----|----|---|----|---|-------|----|----|----|----|----|----|----|----|
| 1 c | m  | 2     | 3   | 4   | 5  | 6  | 7 | 8  | 9 | 10    | 11 | 12 | 13 | 14 | 15 | 16 | 17 | 18 |
|     |    | 1 inc | :h  |     | 2  |    |   | 3  |   | 4     |    |    | 5  |    | 6  |    |    | 7  |





STEP 1









STEP 4











## STEP 8 **PREVENTION OF TIPPING OVER**

Wall mounting is required.

As wall materials vary, screws for fixing to wall are not included. For advice on suitable screw systems, contact your local specialized dealer.





STEP 4



#### Babyrest By Anstel Brands Pty Ltd

CONTACT US: info@babyrest.com.au +61 3 9131 6545 36 Sunline Drive, Truganina, VIC, 3029



Country of Manufacture: Poland