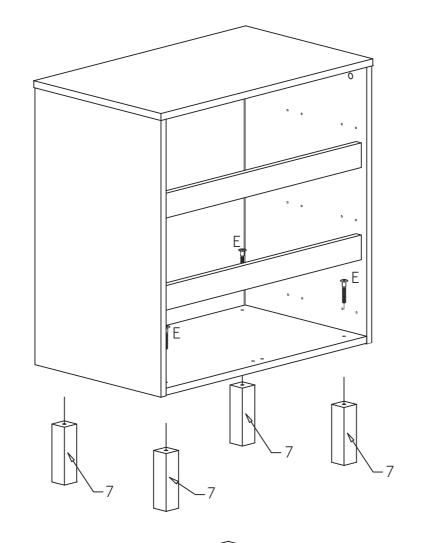

to ensure the safety features of the chest are not compromised.
- To clean the surface, use a damp cloth with water. Do not use window cleaners or cleaning abrasives as this may scratch the surface and could damage the protective coating.

### HARDWARE INVENTORY



#### (!) Check hardware against ruler for correct screw. Example İtem F is 50mm long.

|     | тт | mm    | mmm | mmm | пш | mm |   | mm |   | minii | mm |    |    |    |    | та | mm |    |
|-----|----|-------|-----|-----|----|----|---|----|---|-------|----|----|----|----|----|----|----|----|
| 1 c | m  | 2     | 3   | 4   | 5  | 6  | 7 | 8  | 9 | 10    | 11 | 12 | 13 | 14 | 15 | 16 | 17 | 18 |
|     |    | 1 inc | :h  |     | 2  |    |   | 3  |   | 4     |    |    | 5  |    | 6  |    |    | 7  |





STEP 1









STEP 4











## STEP 8 **PREVENTION OF TIPPING OVER**

Wall mounting is required.

As wall materials vary, screws for fixing to wall are not included. For advice on suitable screw systems, contact your local specialized dealer.





STEP 4



#### Babyrest By Anstel Brands Pty Ltd

CONTACT US: info@babyrest.com.au +61 3 9131 6545 36 Sunline Drive, Truganina, VIC, 3029



Country of Manufacture: Poland