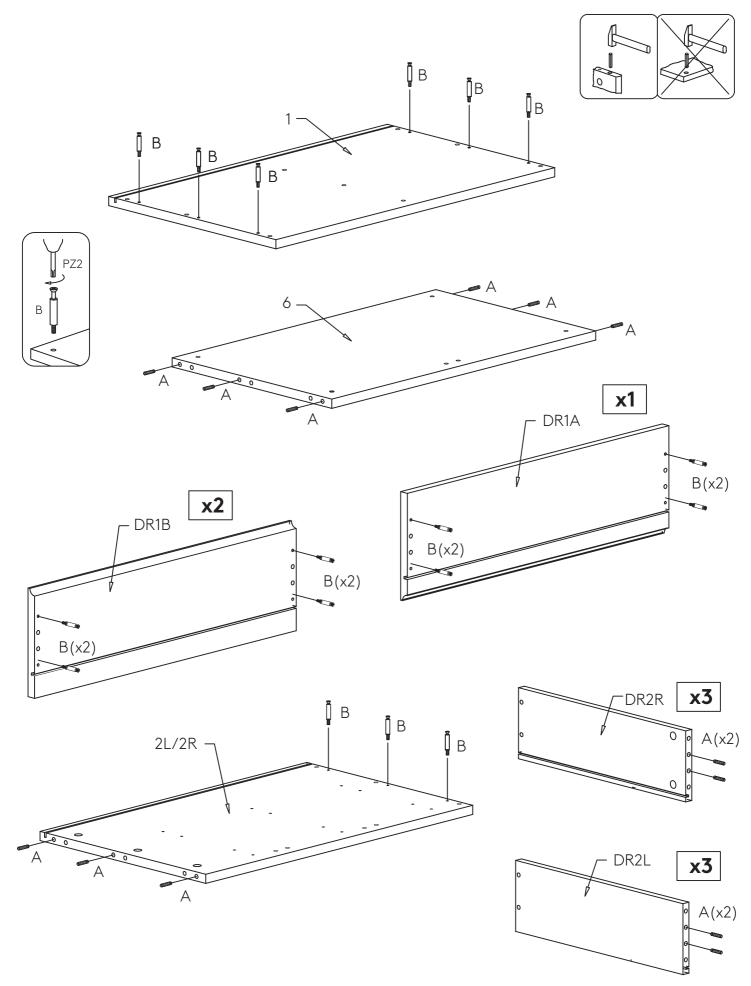

ollowed in detail to ensure the safety features of the chest are not compromised.
- To clean the surface, use a damp cloth with water. Do not use window cleaners or cleaning abrasives as this may scratch the surface and could damage the protective coating.

### HARDWARE INVENTORY



#### (!) Check hardware against ruler for correct screw. Example İtem F is 50mm long.

|     | тт | mm    | mmm | mmm | пш | mm |   | mm |   | minii | mm |    |    |    |    | та | mm |    |
|-----|----|-------|-----|-----|----|----|---|----|---|-------|----|----|----|----|----|----|----|----|
| 1 c | m  | 2     | 3   | 4   | 5  | 6  | 7 | 8  | 9 | 10    | 11 | 12 | 13 | 14 | 15 | 16 | 17 | 18 |
|     |    | 1 inc | :h  |     | 2  |    |   | 3  |   | 4     |    |    | 5  |    | 6  |    |    | 7  |





STEP 1









STEP 4











## STEP 8 **PREVENTION OF TIPPING OVER**

Wall mounting is required.

As wall materials vary, screws for fixing to wall are not included. For advice on suitable screw systems, contact your local specialized dealer.





STEP 4



#### Babyrest By Anstel Brands Pty Ltd

CONTACT US: info@babyrest.com.au +61 3 9131 6545 36 Sunline Drive, Truganina, VIC, 3029



Country of Manufacture: Poland