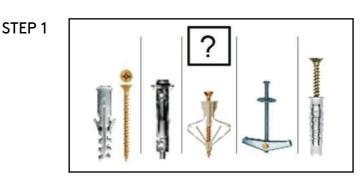

### HARDWARE INVENTORY

#### (!) Check hardware against ruler for correct screw. Example İtem F is 50mm long.

|     | тт | mm    | mmm | mmm | пш | mm |   | mm |   | minii | mm |    |    |    |    | та | mm |    |
|-----|----|-------|-----|-----|----|----|---|----|---|-------|----|----|----|----|----|----|----|----|
| 1 c | m  | 2     | 3   | 4   | 5  | 6  | 7 | 8  | 9 | 10    | 11 | 12 | 13 | 14 | 15 | 16 | 17 | 18 |
|     |    | 1 inc | :h  |     | 2  |    |   | 3  |   | 4     |    |    | 5  |    | 6  |    |    | 7  |