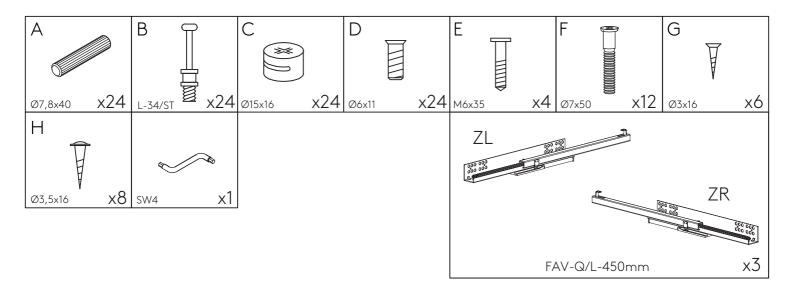

### HARDWARE INVENTORY

#### (!) Check hardware against ruler for correct screw. Example İtem F is 50mm long.

|     | тт | mm    | mmm | mmm | пш | mm |   | mm |   | minii | mm |    |    |    |    | та | mm |    |
|-----|----|-------|-----|-----|----|----|---|----|---|-------|----|----|----|----|----|----|----|----|
| 1 c | m  | 2     | 3   | 4   | 5  | 6  | 7 | 8  | 9 | 10    | 11 | 12 | 13 | 14 | 15 | 16 | 17 | 18 |
|     |    | 1 inc | :h  |     | 2  |    |   | 3  |   | 4     |    |    | 5  |    | 6  |    |    | 7  |