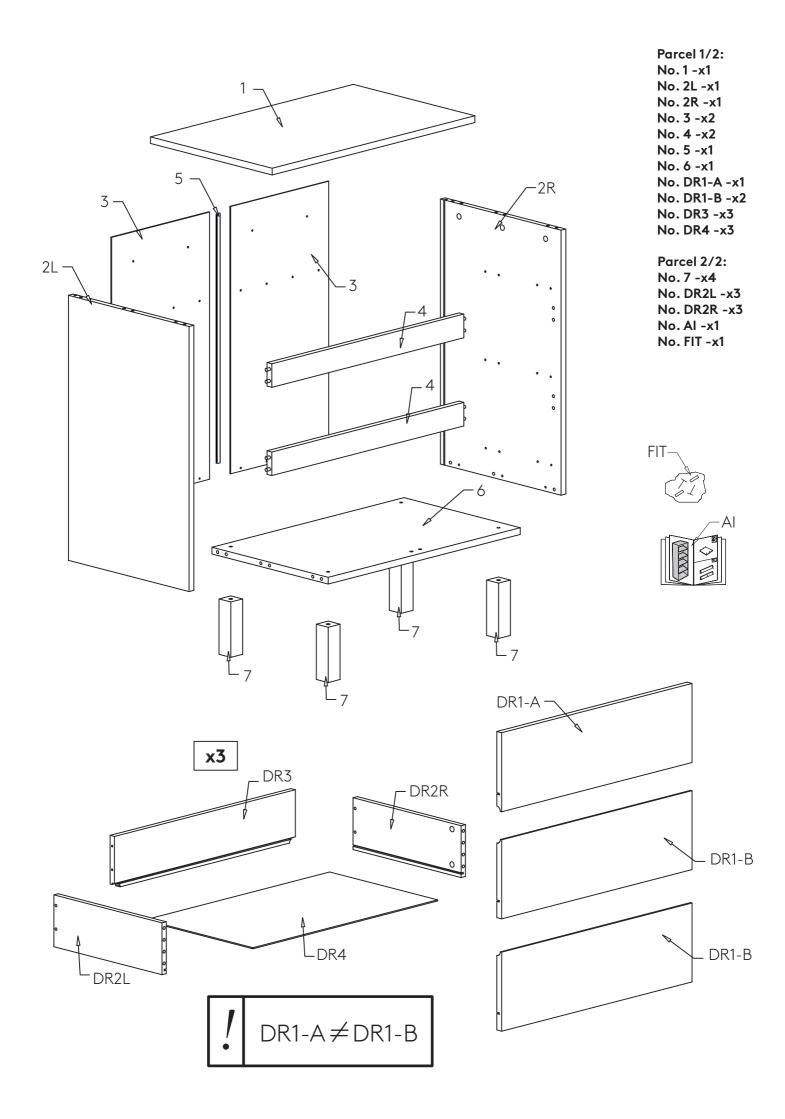

must be followed in detail to ensure the safety features of the chest are not compromised.
- To clean the surface, use a damp cloth with water. Do not use window cleaners or cleaning abrasives as this may scratch the surface and could damage the protective coating.

### HARDWARE INVENTORY



#### (!) Check hardware against ruler for correct screw. Example İtem F is 50mm long.

|     | тт | mm    | mmm | mmm | пш | mm |   | mm |   | minii | mm |    |    |    |    | та | mm |    |
|-----|----|-------|-----|-----|----|----|---|----|---|-------|----|----|----|----|----|----|----|----|
| 1 c | m  | 2     | 3   | 4   | 5  | 6  | 7 | 8  | 9 | 10    | 11 | 12 | 13 | 14 | 15 | 16 | 17 | 18 |
|     |    | 1 inc | :h  |     | 2  |    |   | 3  |   | 4     |    |    | 5  |    | 6  |    |    | 7  |





STEP 1









STEP 4











## STEP 8 **PREVENTION OF TIPPING OVER**

Wall mounting is required.

As wall materials vary, screws for fixing to wall are not included. For advice on suitable screw systems, contact your local specialized dealer.





STEP 4



#### Babyrest By Anstel Brands Pty Ltd

CONTACT US: info@babyrest.com.au +61 3 9131 6545 36 Sunline Drive, Truganina, VIC, 3029



Country of Manufacture: Poland