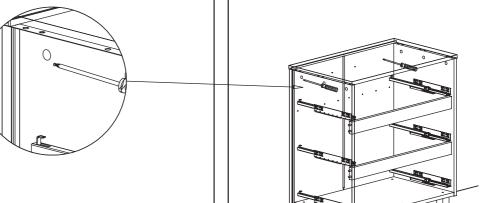

m    | mmm | mmm | пш | mm |   | mm |   | minii | mm |    |    |    |    | та | mm |    |
|-----|----|-------|-----|-----|----|----|---|----|---|-------|----|----|----|----|----|----|----|----|
| 1 c | m  | 2     | 3   | 4   | 5  | 6  | 7 | 8  | 9 | 10    | 11 | 12 | 13 | 14 | 15 | 16 | 17 | 18 |
|     |    | 1 inc | :h  |     | 2  |    |   | 3  |   | 4     |    |    | 5  |    | 6  |    |    | 7  |





STEP 1









STEP 4











## STEP 8 **PREVENTION OF TIPPING OVER**

Wall mounting is required.

As wall materials vary, screws for fixing to wall are not included. For advice on suitable screw systems, contact your local specialized dealer.





STEP 4



#### Babyrest By Anstel Brands Pty Ltd

CONTACT US: info@babyrest.com.au +61 3 9131 6545 36 Sunline Drive, Truganina, VIC, 3029



Country of Manufacture: Poland