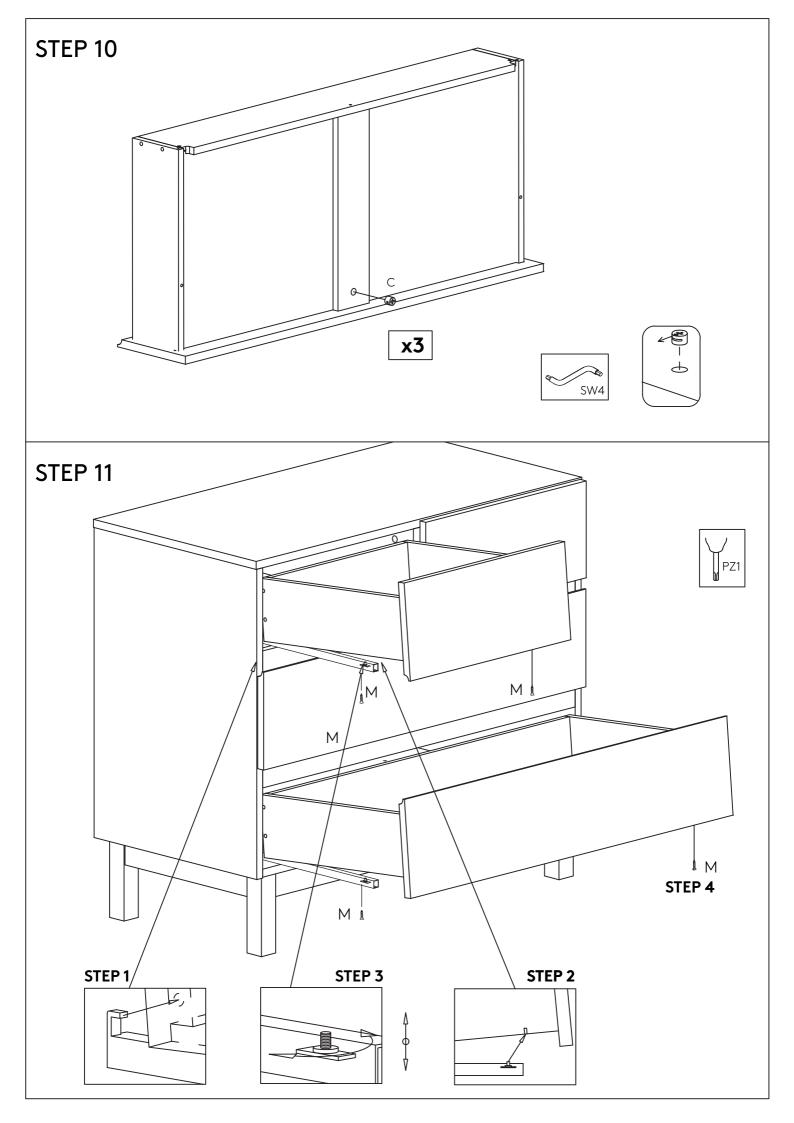

It is undesirable to place objects of interest to children in view on this type of furniture item, as children may be tempted to climb to retrieve objects the result being that the furniture item may tip and cause injury or death.

This furniture item meets the requirements of AS/NZS 4935. However, even furniture items that meet these requirements can tip under certain circumstances, especially when placed on carpet, uneven or slopping flooring, or when subject to extreme use.

Attachment of the furniture item to an appropriate structural component of the building using suitable means as advised by a qualified tradesperson, is strongly recommended even for those furniture items meeting the stability requirements of AS/NZR 4935.

Warning label to be placed inside top drawer

## STEP 9





# STEP 12 PREVENTION OF TIPPING OVER

Wall mounting is required.

As wall materials vary, screws for fixing to wall are not included. For advice on suitable screw systems, contact your local specialized dealer.

STEP 1











#### **CONTACT US:**

info@babyrest.com.au +61 3 9131 6545 36 Sunline Drive, Truganina, VIC, 3029

Country of Manufacture: Poland