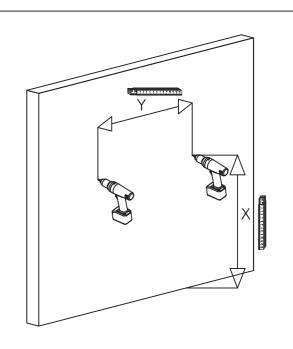

# STEP 12 PREVENTION OF TIPPING OVER

Wall mounting is required.

As wall materials vary, screws for fixing to wall are not included. For advice on suitable screw systems, contact your local specialized dealer.