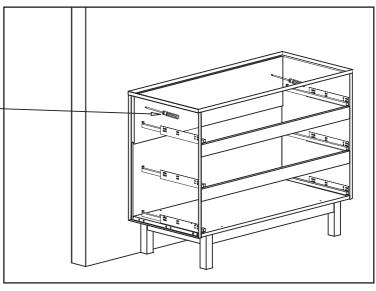

# STEP 12 PREVENTION OF TIPPING OVER

Wall mounting is required.

As wall materials vary, screws for fixing to wall are not included. For advice on suitable screw systems, contact your local specialized dealer.