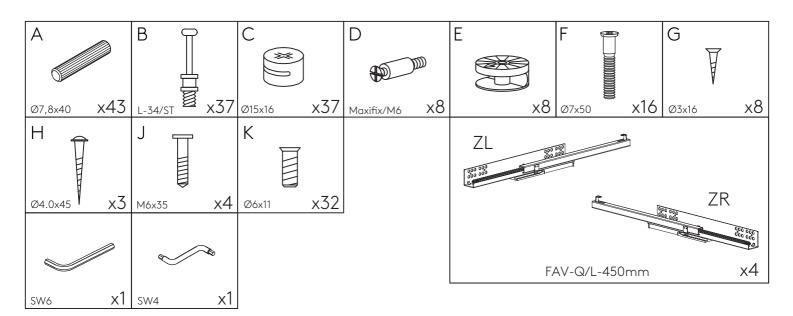

### HARDWARE INVENTORY

(!) Check hardware against ruler for correct screw. Example Item F is 50mm long.