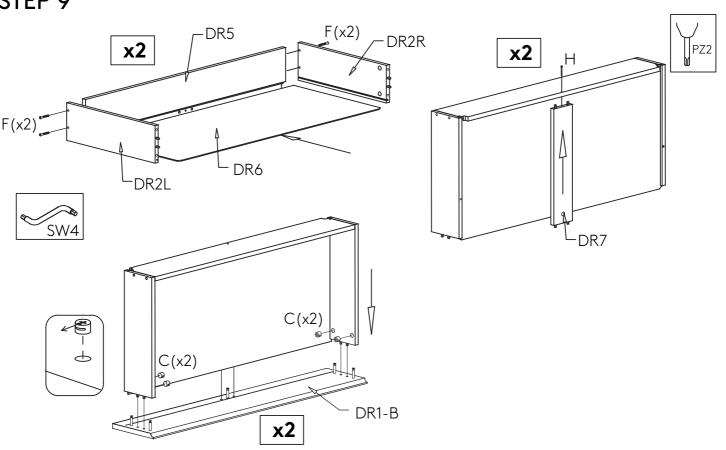

as

It is undesirable to place objects of interest to children in view on this type of furniture item, as children may be tempted to climb to retrieve objects the result being that the furniture item may tip and cause injury or death.

This furniture item meets the requirements of AS/NZS 4935. However, even furniture items that meet these requirements can tip under certain circumstances, especially when placed on carpet, uneven or slopping flooring, or when subject to extreme use.

Attachment of the furniture item to an appropriate structural component of the building using suitable means as advised by a qualified tradesperson, is strongly recommended even for those furniture items meeting the stability requirements of AS/NZR 4935.

Warning label to be placed inside top drawer

## STEP 9





# STEP 12 PREVENTION OF TIPPING OVER

Wall mounting is required.

As wall materials vary, screws for fixing to wall are not included. For advice on suitable screw systems, contact your local specialized dealer.

STEP 1











#### **CONTACT US:**

info@babyrest.com.au +61 3 9131 6545 36 Sunline Drive, Truganina, VIC, 3029

Country of Manufacture: Poland