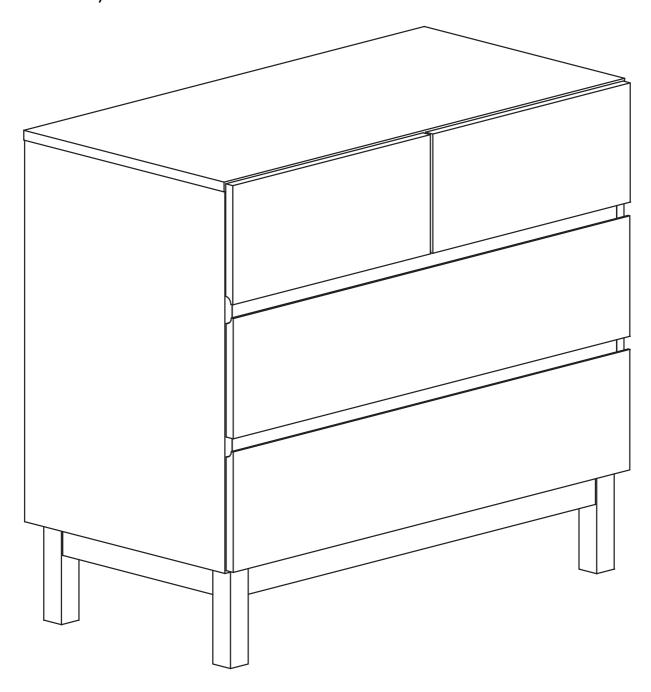

# BAILEY CHEST 4 DRAWER

Assembly Instructions

- The manufacturer's assembly instructions must be followed in detail to ensure the safety features of the chest are not compromised.
- To clean the surface, use a damp cloth with water. Do not use window cleaners or cleaning abrasives as this may scratch the surface and could damage the protective coating.