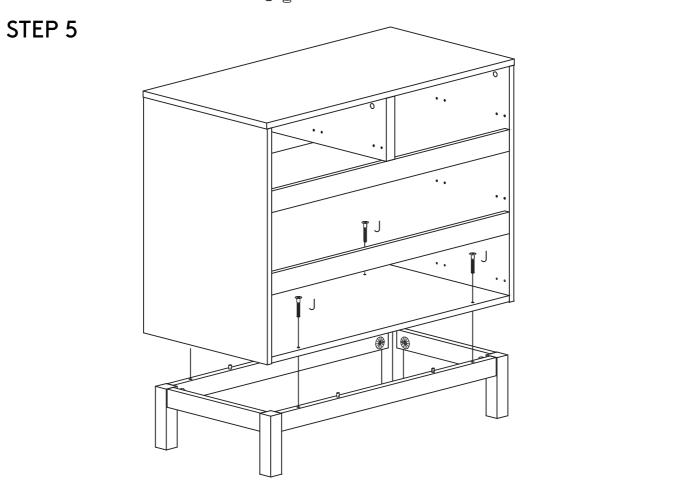

# babyrest

# BAILEY CHEST 4 DRAWER

Assembly Instructions



- The manufacturer's assembly instructions must be followed in detail to ensure the safety features of the chest are not compromised.
- To clean the surface, use a damp cloth with water. Do not use window cleaners or cleaning abrasives as this may scratch the surface and could damage the protective coating.

### HARDWARE INVENTORY



(!) Check hardware against ruler for correct screw. Example Item F is 50mm long.





### **WARNING**

Do not leave children unattended near furniture during installation to avoid danger of suffocation.



# STEP 1















## **A** WARNING

This furniture item can become unstable and may topple if climbed upon and can be especially dangerous to children. Serious injury or death may result. It is undesirable to place objects of interest to children in view on this type of furniture item, as

It is undesirable to place objects of interest to children in view on this type of furniture item, as children may be tempted to climb to retrieve objects the result being that the furniture item may tip and cause injury or death.

This furniture item meets the requirements of AS/NZS 4935. However, even furniture items that meet these requirements can tip under certain circumstances, especially when placed on carpet, uneven or slopping flooring, or when subject to extreme use.

Attachment of the furniture item to an