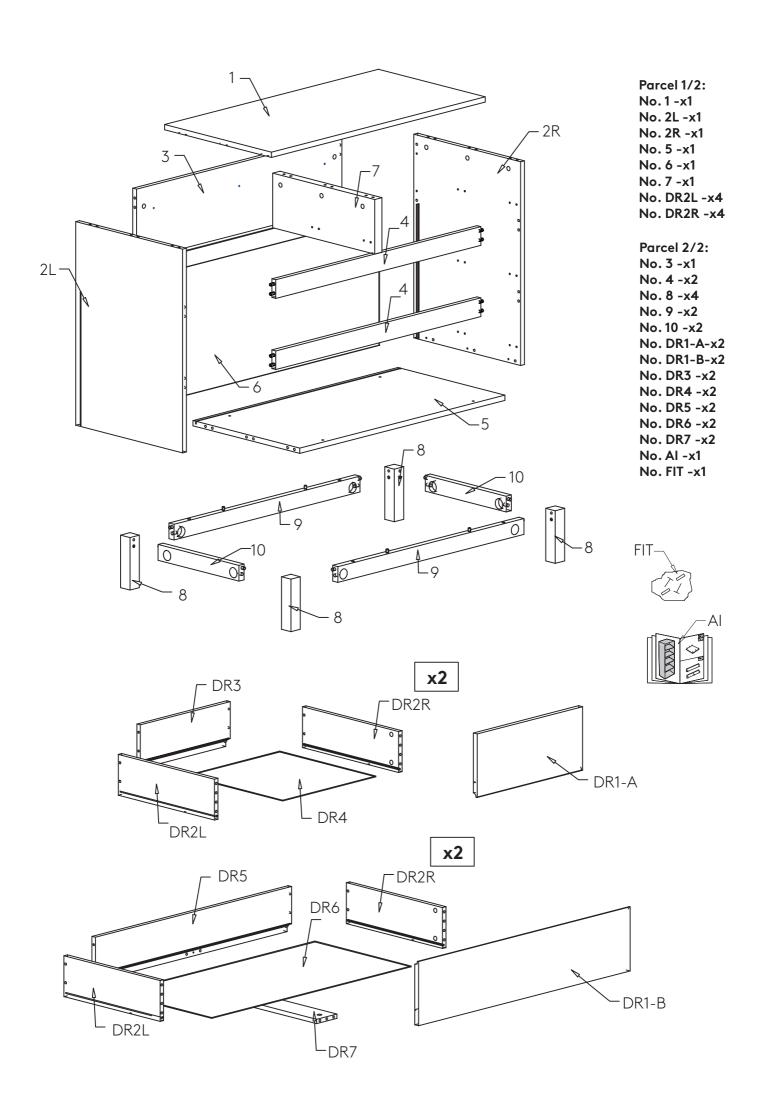

# BAILEY CHEST 4 DRAWER

Assembly Instructions

- The manufacturer's assembly instructions must be followed in detail to ensure the safety features of the chest are not compromised.
- To clean the surface, use a damp cloth with water. Do not use window cleaners or cleaning abrasives as this may scratch the surface and could damage the protective coating.

### HARDWARE INVENTORY

(!) Check hardware against ruler for correct screw. Example Item F is 50mm long.