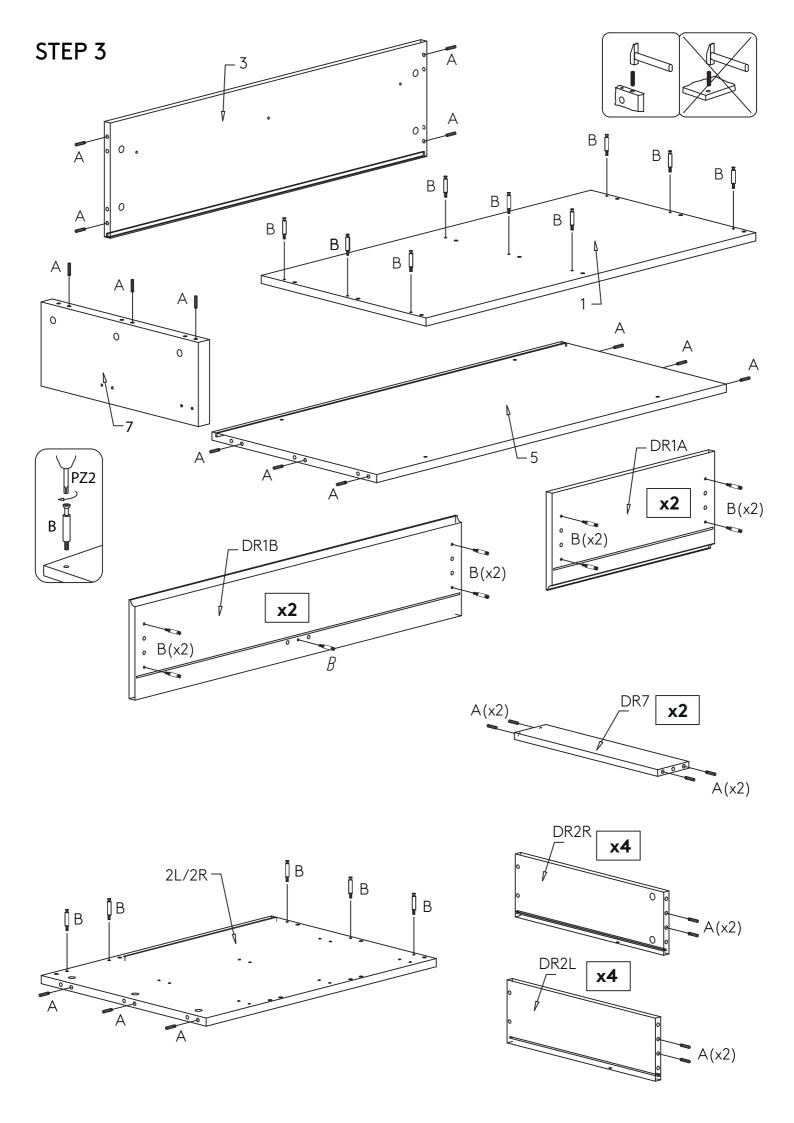

# babyrest

# BAILEY CHEST 4 DRAWER

Assembly Instructions



- The manufacturer's assembly instructions must be followed in detail to ensure the safety features of the chest are not compromised.
- To clean the surface, use a damp cloth with water. Do not use window cleaners or cleaning abrasives as this may scratch the surface and could damage the protective coating.

### HARDWARE INVENTORY



(!) Check hardware against ruler for correct screw. Example Item F is 50mm long.





### **WARNING**

Do not leave children unattended near furniture during installation to avoid danger of suffocation.



# STEP 1















## **A** WARNING

This furniture item can become unstable and may topple if climbed upon and can be especially dangerous to children. Serious injury or death may result. It is undesirable to place objects of interest to children in view on this type of furniture item, as

It is undesirable to place objects of interest to children in view on this type of furniture item, as children may be tempted to climb to retrieve objects the result being that the furniture item may tip and cause injury or death.

This furniture item meets the requirements of AS/NZS 4935. However, even furniture items that meet these requirements can tip under certain circumstances, especially when placed on carpet, uneven or slopping flooring, or when subject to extreme use.

Attachment of the furniture item t