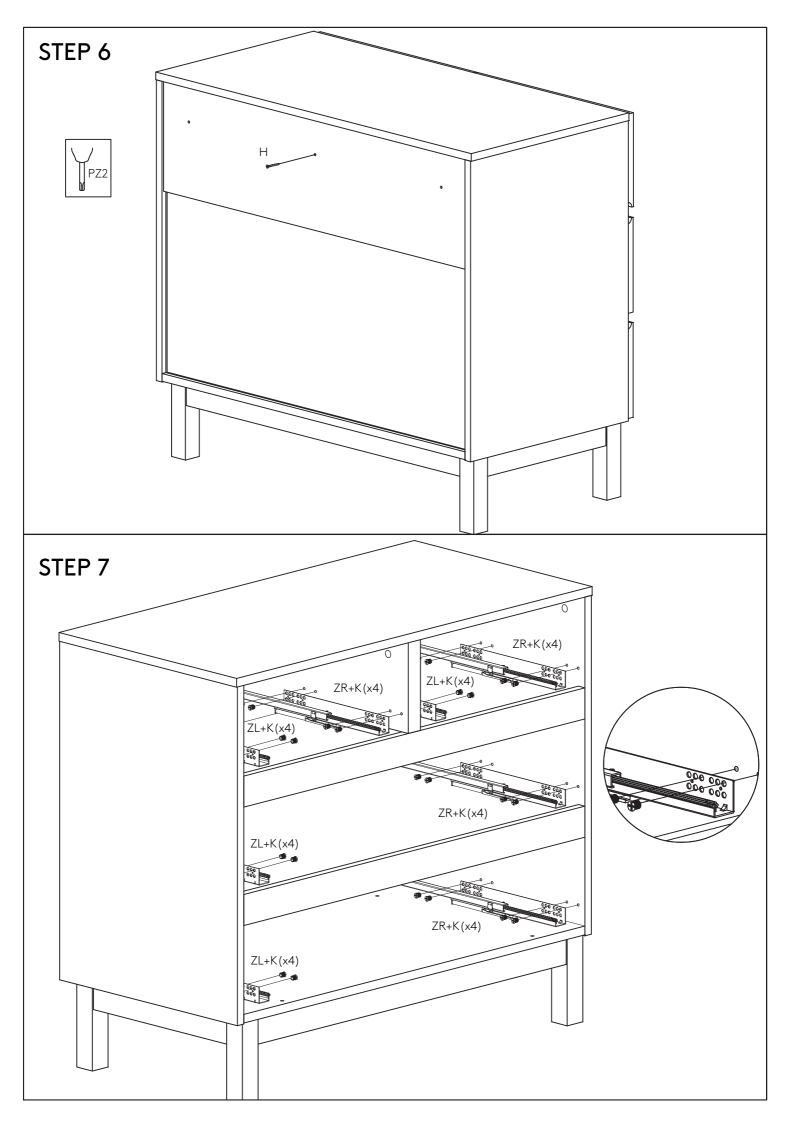

# babyrest

# BAILEY CHEST 4 DRAWER

Assembly Instructions



- The manufacturer's assembly instructions must be followed in detail to ensure the safety features of the chest are not compromised.
- To clean the surface, use a damp cloth with water. Do not use window cleaners or cleaning abrasives as this may scratch the surface and could damage the protective coating.

### HARDWARE INVENTORY



(!) Check hardware against ruler for correct screw. Example Item F is 50mm long.





### **WARNING**

Do not leave children unattended near furniture during installation to avoid danger of suffocation.



# STEP 1















## **A** WARNING

This furniture item can become unstable and may topple if climbed upon and can be especially dangerous to children. Serious injury or death may result. It is undesirable to place objects of interest to children in view on this type of furniture item, as

It is undesirable to place objects of interest to children in view on this type of furniture item, as children may be tempted to climb to retrieve objects the result being that the furniture item may tip and cause injury or death.

This furniture item meets the requirements of AS/NZS 4935. However, even furniture items that meet these requirements can tip under certain circumstances, especially when placed on carpet, uneven or slopping flooring, or when subject to extreme use.

Attachment of the furniture item to an a