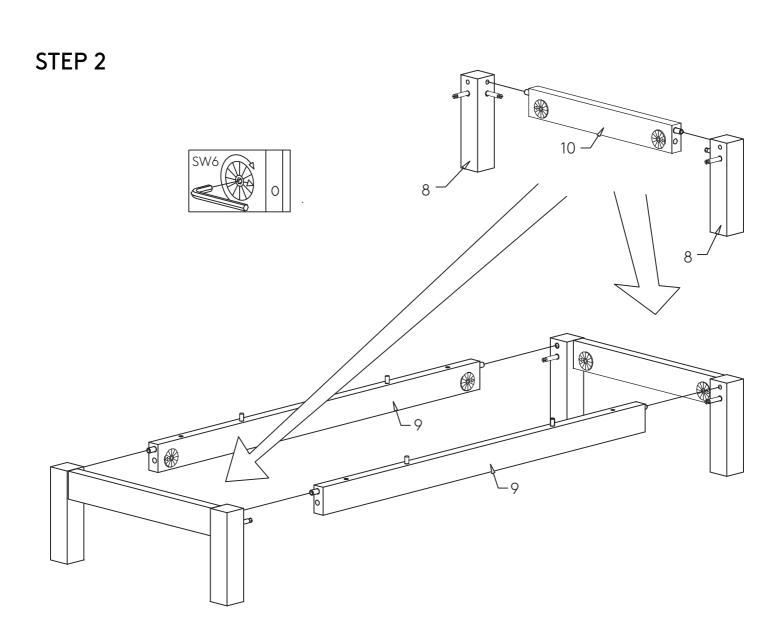

# babyrest

# BAILEY CHEST 4 DRAWER

Assembly Instructions



- The manufacturer's assembly instructions must be followed in detail to ensure the safety features of the chest are not compromised.
- To clean the surface, use a damp cloth with water. Do not use window cleaners or cleaning abrasives as this may scratch the surface and could damage the protective coating.

### HARDWARE INVENTORY



(!) Check hardware against ruler for correct screw. Example Item F is 50mm long.





### **WARNING**

Do not leave children unattended near furniture during installation to avoid danger of suffocation.



# STEP 1















## **A** WARNING

This furniture item can become unstable and may topple if climbed upon and can be especially dangerous to children. Serious injury or death may result. It is undesirable to place objects of interest to children in view on this type of furniture item, as

It is undesirable to place objects of interest to children in view on this type of furniture item, as children may be tempted to climb to retrieve objects the result being that the furniture item may tip and cause injury or death.

This furniture item meets the requirements of AS/NZS 4935. However, even furniture items that meet these requirements can tip under certain circumstances, especially when placed on carpet, uneven or slopping flooring, or when subject to extreme use.

Attachment of the furniture item