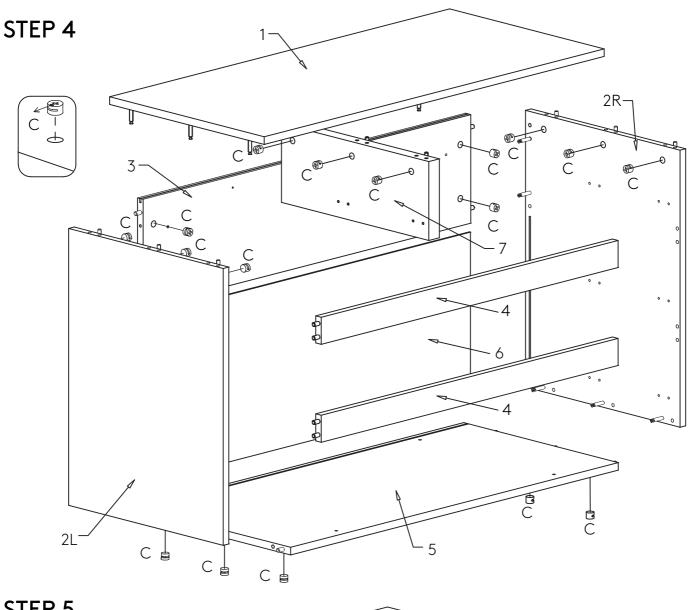

# babyrest

# BAILEY CHEST 4 DRAWER

Assembly Instructions



- The manufacturer's assembly instructions must be followed in detail to ensure the safety features of the chest are not compromised.
- To clean the surface, use a damp cloth with water. Do not use window cleaners or cleaning abrasives as this may scratch the surface and could damage the protective coating.

### HARDWARE INVENTORY



(!) Check hardware against ruler for correct screw. Example Item F is 50mm long.





### **WARNING**

Do not leave children unattended near furniture during installation to avoid danger of suffocation.



# STEP 1















## **A** WARNING

This furniture item can become unstable and may topple if climbed upon and can be especially dangerous to children. Serious injury or death may result. It is undesirable to place objects of interest to children in view on this type of furniture item, as

It is undesirable to place objects of interest to children in view on this type of furniture item, as children may be tempted to climb to retrieve objects the result being that the furniture item may tip and cause injury or death.

This furniture item meets the requirements of AS/NZS 4935. However, even furniture items that meet these requirements can tip under certain circumstances, especially when placed on carpet, uneven or slopping flooring, or when subject to extreme use.

Attachment of the furniture item to