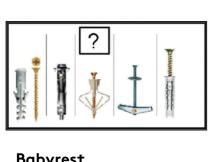

### HARDWARE INVENTORY

(!) Check hardware against ruler for correct screw. Example Item F is 50mm long.