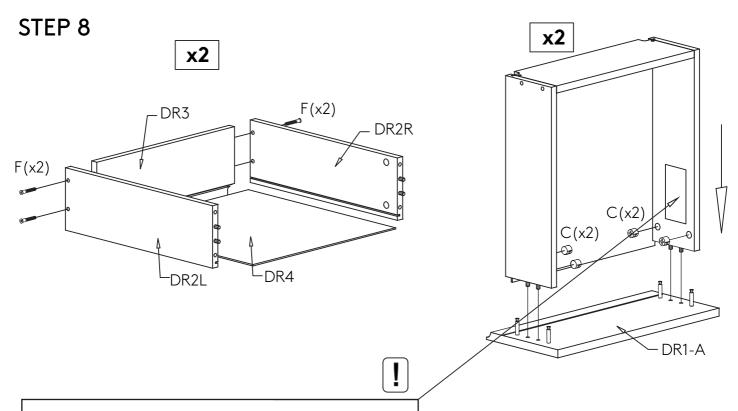

# babyrest

# BAILEY CHEST 4 DRAWER

Assembly Instructions



- The manufacturer's assembly instructions must be followed in detail to ensure the safety features of the chest are not compromised.
- To clean the surface, use a damp cloth with water. Do not use window cleaners or cleaning abrasives as this may scratch the surface and could damage the protective coating.

### HARDWARE INVENTORY



(!) Check hardware against ruler for correct screw. Example Item F is 50mm long.





### **WARNING**

Do not leave children unattended near furniture during installation to avoid danger of suffocation.



# STEP 1















## **A** WARNING

This furniture item can become unstable and may topple if climbed upon and can be especially dangerous to children. Serious injury or death may result. It is undesirable to place objects of interest to children in view on this type of furniture item, as

It is undesirable to place objects of interest to children in view on this type of furniture item, as children may be tempted to climb to retrieve objects the result being that the furniture item may tip and cause injury or death.

This furniture item meets the requirements of AS/NZS 4935. However, even furniture items that meet these requirements can tip under certain circumstances, especially when placed on carpet, uneven or slopping flooring, or when subject to extreme use.

Attachment of the furniture item to an app