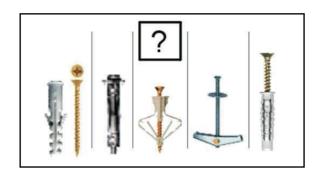

### HARDWARE INVENTORY

(!) Check hardware against ruler for correct screw. Example Item F is 50mm long.