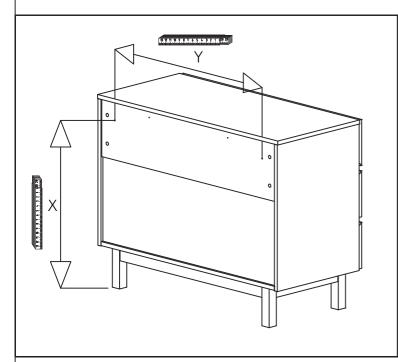

# STEP 12 PREVENTION OF TIPPING OVER

Wall mounting is required.

As wall materials vary, screws for fixing to wall are not included. For advice on suitable screw systems, contact your local specialized dealer.