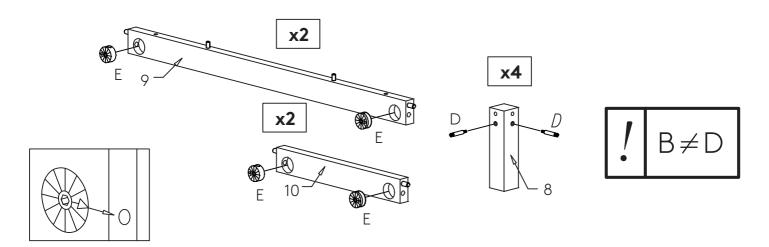

### HARDWARE INVENTORY

(!) Check hardware against ruler for correct screw. Example Item F is 50mm long.